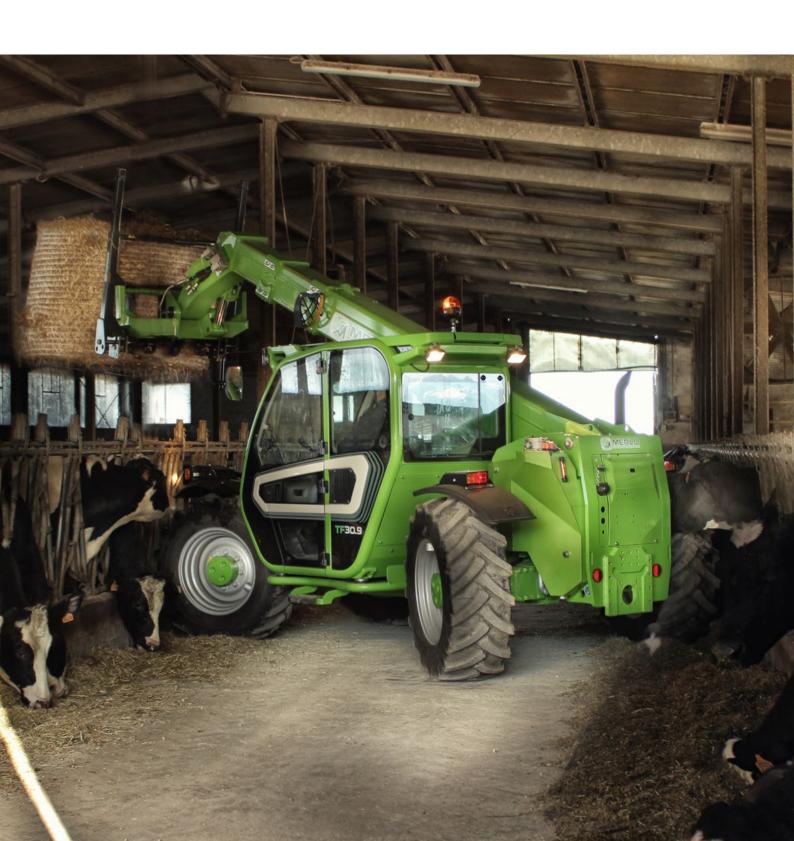

## TURBOFARMER COMPACT





## MERLO



- Not Available. ● standard. ○ optional.



TF30.9

## GLOSSAR

| SCR                | <b>Selective Catalyst Reduction,</b> solution used for the reduction of NOx in the exhaust gases through the injection of a liquid - UREA (AdBlue) - into the exhaust gases.                                                                                               |
|--------------------|----------------------------------------------------------------------------------------------------------------------------------------------------------------------------------------------------------------------------------------------------------------------------|
| DPF                | Diesel Particulate Filter, a solution used to reduce fine particle emissions in exhaust gases