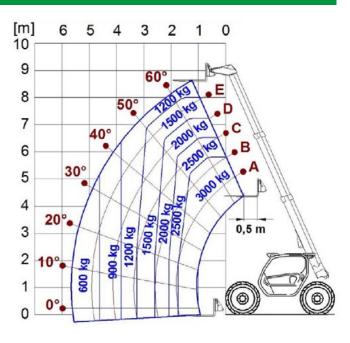

## TURBOFARMER COMPACT





## MERLO



- Not Available. ● standard. ○ optional.



TF30.9

## GLOSSAR

| SCR                | <b>Selective Catalyst Reduction,</b> solution used for the reduction of NOx in the exhaust gases through the injection of a liquid - UREA (AdBlue) - into the exhaust gases.                                                                                               |
|--------------------|----------------------------------------------------------------------------------------------------------------------------------------------------------------------------------------------------------------------------------------------------------------------------|
| DPF                | Diesel Particulate Filter, a solution used to reduce fine particle emissions in exhaust gases