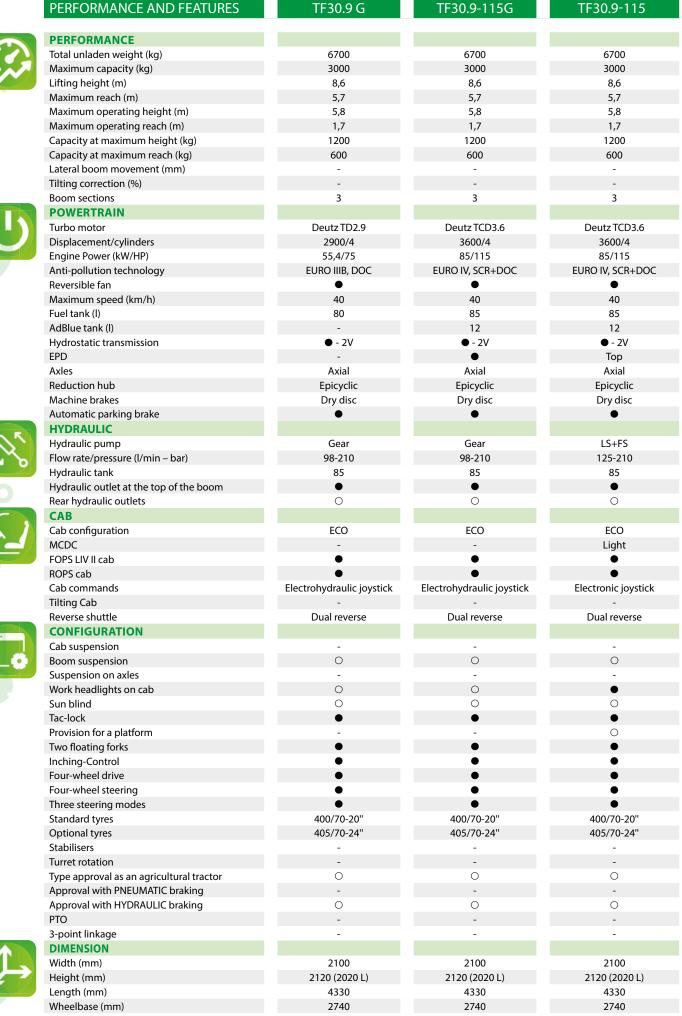

## TURBOFARMER COMPACT





## MERLO



- Not Available. ● standard. ○ optional.



TF30.9

## GLOSSAR

| SCR                | <b>Selective Catalyst Reduction,</b> solution used for the reduction of NOx in the exhaust gases through the injection of a liquid - UREA (AdBlue) - into the exhaust gases.                                                                                               |
|--------------------|----------------------------------------------------------------------------------------------------------------------------------------------------------------------------------------------------------------------------------------------------------------------------|
| DPF                | Diesel Particulate Filter, a solution used to reduce fine particle emissions in exhaust gases